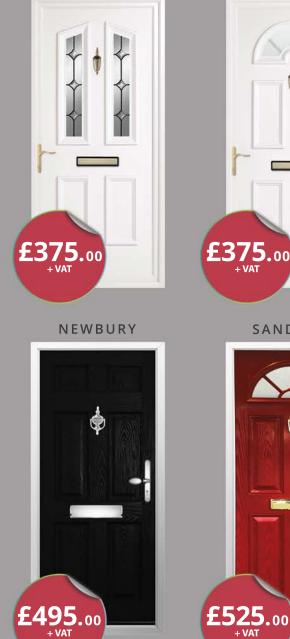

# **INTRODUCING OUR NEW** Super Six Range

AINTREE

## Our six bestselling doors at unbelievable prices!

window

WAREHOUSE

GOODWOOD

SANDOWN

Û

#### CHELTENHAM

### **UPVC PANEL DOORS**

BEST

SELLERS

- uPVC skin with thermal core
- · Ply reinforced
- Includes ironmongery
- Choice of white, gold and chrome hardware
- 10 Year Guarantee
- 10 Point Yale Lock
- Available in white only

### **COMPOSITE DOORS**

- GRP skin with thermal core
- Traditional timber appearance
- Includes ironmongery
- Choice of white, gold, chrome and black hardware
- 10 Year Guarantee
- 10 Point Yale Lock
- Available in white, blue, black, red and green