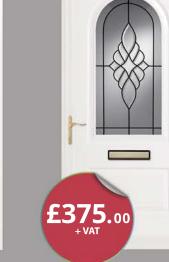

### **UPVC PANEL DOORS**

BEST

SELLERS

- uPVC skin with thermal core
- · Ply reinforced
- Includes ironmongery
- Choice of white, gold and chrome hardware
- 10 Year Guarantee
- 10 Point Yale Lock
- Available in white only