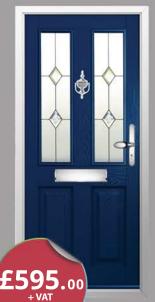

### **COMPOSITE DOORS**

- GRP skin with thermal core
- Traditional timber appearance
- Includes ironmongery
- Choice of white, gold, chrome and black hardware
- 10 Year Guarantee
- 10 Point Yale Lock
- Available in white, blue, black, red and green