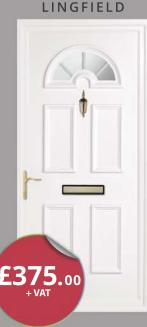

### **UPVC PANEL DOORS**

BEST

SELLERS

- uPVC skin with thermal core
- · Ply reinforced
- Includes ironmongery
- Choice of white, gold and chrome hardware
- 10 Year Guarantee
- 10 Point Yale Lock
- Available in white only